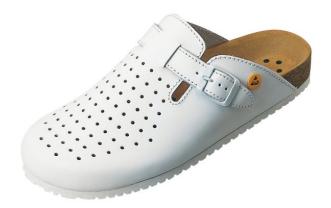

## Women's / Men's Clog

(Part No.: 2550.79250 / 2550.79253)

Size: 35 - 48

Static dissipative shoes made of natural leather with breathable lining.

- Natural rubber and cork inner sole
- Made of natural leather
- PCP free
- Static dissipative PUR sole
- Conductive rubber inner contact points
- Includes the ESD symbol
- Complies with IEC 61340-5-1

Part No.: 2550.79250

Colour: white

Part No.: 2550.79253

Colour: blue