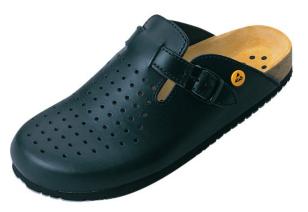

## Women's / Men's Clog

(Part No.: 2550.79250 / 2550.79253)

Size: 35 - 48

Static dissipative shoes made of natural leather with breathable lining.

- Natural rubber and cork inner sole
- Made of natural leather
- PCP free
- Static dissipative PUR sole
- Conductive rubber inner contact points
- Includes the ESD symbol
- Complies with IEC 61340-5-1

Part No.: 2550.79250

Colour: white

Part No.: 2550.79253

Colour: blue