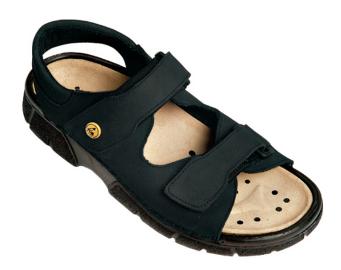

## **Electra Shoes**

(Part No.: 2550.2030)

- Comfortable
- Integral foot support
- Made of natural leather
- PCP free

- Size: 35 48
- Replaceable natural rubber and cork inner sole (Part No. 2550.2001.S)
- Static dissipative PUR sole
- Includes the ESD symbol
- Complies with IEC 61340-5-1