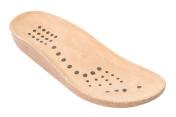

-1



## Product qualification according to IEC 61340-5-1:

|                             | Test method   | Limits                       | Typical values |
|-----------------------------|---------------|------------------------------|----------------|
| Resistance to metal plate R | IEC 61340-4-3 | $R \le 1 \times 10^8 \Omega$ | $10^7 \Omega$  |

## **Product verification according to IEC 61340-5-1:**

|                                              | Test method   | Limits                                  | Typical values        |
|----------------------------------------------|---------------|-----------------------------------------|-----------------------|
| Wearer overall resistance to metal plate Rgp | IEC 61340-5-1 | $R_{gp}$ < 1 x 10 <sup>8</sup> $\Omega$ | $10^6$ - $10^7\Omega$ |



Part No. 2550.2001.S Replaceable cork foot-bed

► 6 months limited warranty.