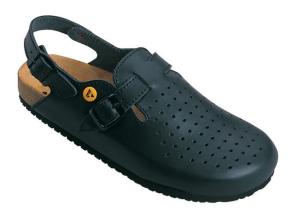

## Women's / Men's Clog

(Part No.: 2550.79350 / 2550.79353)

Size: 35 - 48

Static dissipative shoes made of natural leather with breathable lining.

- Natural rubber and cork inner sole
- Made of natural leather
- PCP free
- Static dissipative PUR sole
- · Conductive rubber inner contact points
- Includes the ESD symbol
- Complies with IEC 61340-5-1

Part No.: 2550.79350

Colour: white

Part No.: 2550.79353

Colour: blue