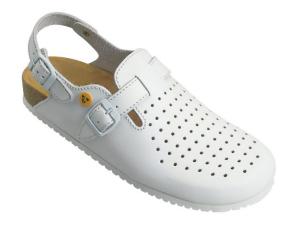

## Women's / Men's Clog

(Part No.: 2550.79350 / 2550.79353)

Size: 35 - 48

Static dissipative shoes made of natural leather with breathable lining.

- Natural rubber and cork inner sole
- Made of natural leather
- PCP free
- Static dissipative PUR sole
- · Conductive rubber inner contact points
- Includes the ESD symbol
- Complies with IEC 61340-5-1

Part No.: 2550.79350

Colour: white

Part No.: 2550.79353

Colour: blue