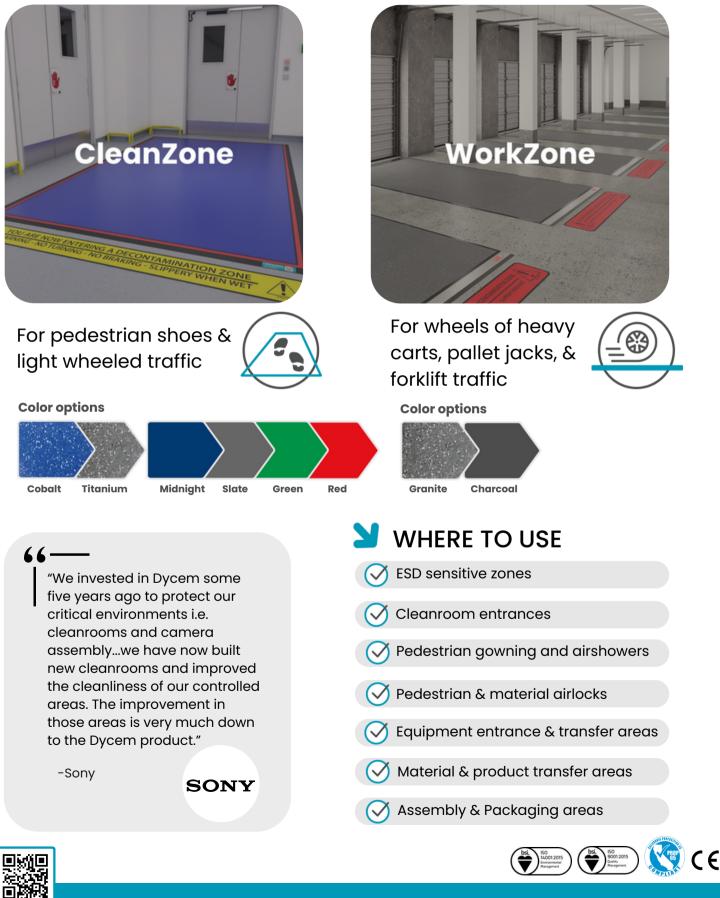

## 

## **CONTAMINATION CONTROL** for shoes & wheels

Electronics & Semiconductor



Dycem protects cleanrooms & critical environments within the global **Electronics & Semiconductor** industry.

Our polymeric contamination control mats are proven to attract and retain up to **99.9% of floor level** and up to **75% of airborne particulates.** When installed at pedestrian and wheeled entrances to a controlled space or clean room, the risk of potentially harmful contaminants like dust and ESD entering your critical environment is prevented. Protecting your work, your products, and your people is our top priority!



DYCEM.COM



## OUR PRODUCTS FOR YOUR INDUSTRY



Contact us for a FREE sample & site survey!