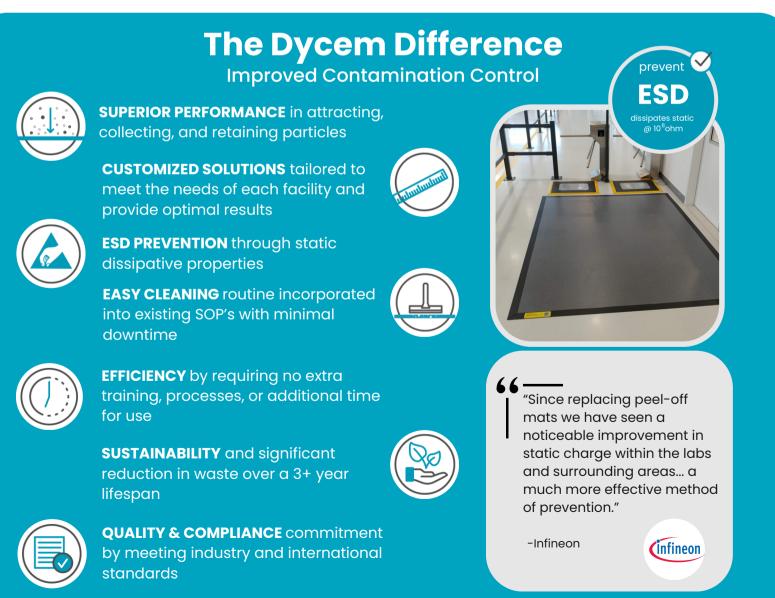

## **CONTAMINATION CONTROL** for shoes & wheels

Electronics & Semiconductor

Dycem protects cleanrooms & critical environments within the global **Electronics & Semiconductor** industry.

Our polymeric contamination control mats are proven to attract and retain up to **99.9% of floor level** and up to **75% of airborne particulates.** When installed at pedestrian and wheeled entrances to a controlled space or clean room, the risk of potentially harmful contaminants like dust and ESD entering your critical environment is prevented. Protecting your work, your products, and your people is our top priority!