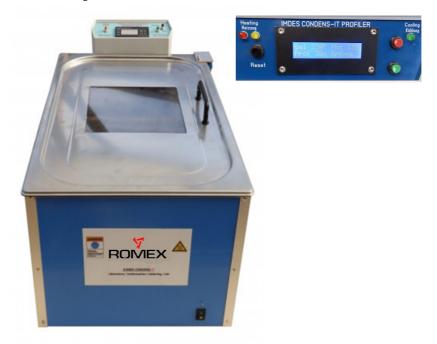

## Description

The machine is designed for reflow soldering laboratory and prototype, single pieces and small quantities PCB's. Components such as QFPs, BGAs, Flip-Chips as well as hybrids are processed defect freewith highest quality results. Due the small size of the system it may be used at any place.

## **Features**

Table model Top loader
Window to observe the soldering process
Suitable for BGA's, Stacked Packages,...
Oxygen Free Soldering
Homogeneous temperature transmission on the complete assembly
No overheating of components

| Energy supply                  | (Single Phase + Neutral + Ground) 220-240 Volt / 50-60 Hz |
|--------------------------------|-----------------------------------------------------------|
| Power drawn                    | 1.500 Watt (ca. 8 A)                                      |
| System dimensions.             | 605 x 375 x 305 mm (L x W x H)                            |
| max. solder product format     | 430 x 230 x 20 mm (L x W x H)                             |
| Standard cycle time            | ca. 15 Min                                                |
| Soldering time                 | ca. 60 – 120 Seconds (depends on products)                |
| Process temperature            | (depends on medium type) 210 up to 240 °C                 |
| Weight                         | 10 kg                                                     |
| Cooling                        | Forced air cooling                                        |
| Heat transfer medium           | GALDEN with the correct boiling temperature (max. 240 °C) |
| Medium basic filling quantity  | ca. 500– 800 ml GALDEN                                    |
| **Technical changes reserved** |                                                           |